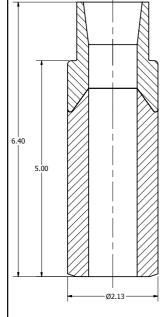

## 15, 25/28 kV CABLE ADAPTER

| CATALOG NUMBER | INSULATING RANGE |             |  |  |
|----------------|------------------|-------------|--|--|
|                | INCH             | METRIC      |  |  |
| 625CAE         | .530675          | 13.5 - 17.3 |  |  |
| 625CAF         | .640820          | 16.3 - 20.8 |  |  |
| 625CAG         | .760950          | 19.3 - 24.1 |  |  |
| 625CAH         | .850 - 1.050     | 21.6 - 26.7 |  |  |
| 625CAJ         | .980 - 1.180     | 24.9 - 30.0 |  |  |
| 625CAK         | 1.090 - 1.310    | 27.7 - 33.3 |  |  |
| 625CAL         | 1.180 - 1.465    | 30.0 - 37.2 |  |  |
| 625CALM        | 1.280 - 1.430    | 32.5 - 36.3 |  |  |
| 625CAM         | 1.370 - 1.630    | 34.8 - 41.4 |  |  |
| 625CAN         | 1.515 - 1.780    | 38.5 - 45.2 |  |  |
| 625CAP         | 1.725 - 1.935    | 43.8 - 49.1 |  |  |

Cable adapters are used in all T-body kits, including LRTP and ETP kits. Made with high quality EPDM rubber and provides stress relief for terminated cables. To select the proper cable adapter, determine the cable insulation diameter and reference the above chart.